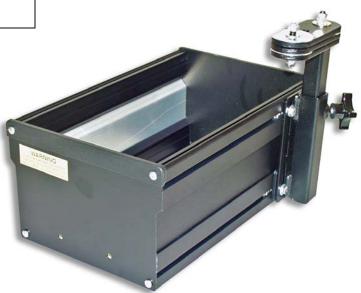

Note: Rails of console have (4) ¼-20 hex nuts on both top and bottom. (Extra nuts are provided if needed)

• Attach optional C-3090 Computer mounting platform to Telescoping pole assembly.

C-TCB-7-IMP mounted on a C-1400-IMP console (sold separately)